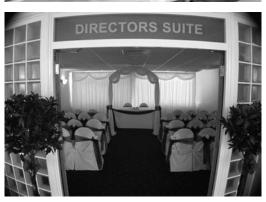

Capacity: up to 80 guests

The Directors Suite is perfect for more intimate ceremonies. In a superb position above the main entrance, a bespoke glass wall floods the room with light to create a bright and beautiful central setting within the stadium.

### The Directors Suite

The Directors Suite is used for the more intimate weddings, from 4 to 40.

With spectacular views over the pitch it makes the perfect setting for either a private dining experience of up to 20 seated guests, or reception drinks for a larger wedding party.