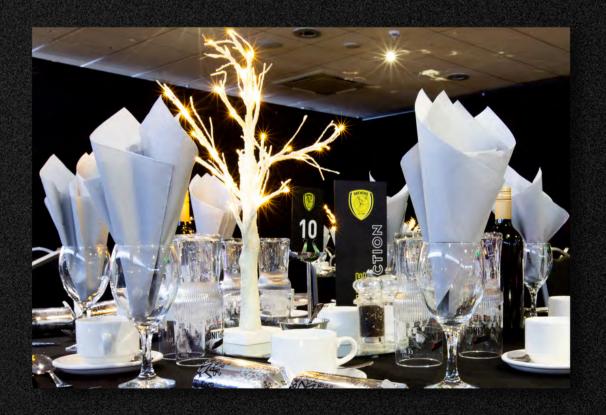

decorated with all the Christmas trimmings, including the wonderful star cloth, and a fantastic view over the Pirelli Stadium pitch.

7.30pm - Arrival

8pm - Your festive 4-course meal is served followed by live entertainment, a late bar and disco by the Monteray Roadshow with all your favourite festive hits until 1am.

\*All events have a smart casual dress code



## **TOM BRADBURY**

The Tom Bradbury Lounge comfortably accommodates up to 100 guests. Decked out for Christmas, with a wonderful view of the pitch, enjoy our disco to help you get into the festive spirit.

7.30pm - Arrival

8pm - Your festive 4-course meal is served followed by our live singer, a late bar & disco Monteray Roadshow with all your favourite festive hits, until 12am.

\*All events have a smart casual dress code





## **Private Party Nights**

Why not organise a fabulous corporate get together this Christmas with exclusive access to our Albion Suite for parties of up to 280 guests. We can tailor all catering and entertainment to suit your needs.

For companies who prefer to keep things smaller, our Tom Bradbury Lounge presents the perfect venue for up to 80 guests. Again, we can cater for all budgets and groups, with the option of fantastic formal catering, festive buffets and a late bar and disco.

## **Executive Festive Lunches**

Impress your guests with a festive lunch at the Pirelli Stadium.

You can entertain clients, add some sparkle to an end-of-year meeting or simply spoil your staff. We've got your Christmas treat all wrapped up. The package includes a Winter Warmer on arrival, with a c