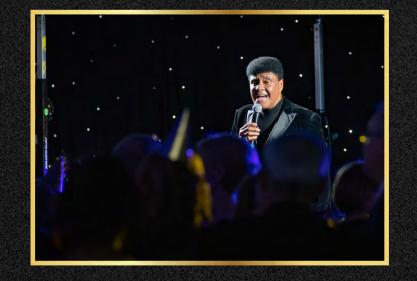

# ENTERTAINMENT - WHO'S PERFORMING

## **MASTERPIECE**

New Year's Eve

A Motown vocal group that perform a tribute to supergroup The Temptations. They pay homage to the Grammy Award-winning group by singing the majority of their chart hits including a few classic songs from other Motown acts. The group consists of 4 powerful individual artists who originate from the USA and UK and come together to provide an electric atmosphere whenever they perform.