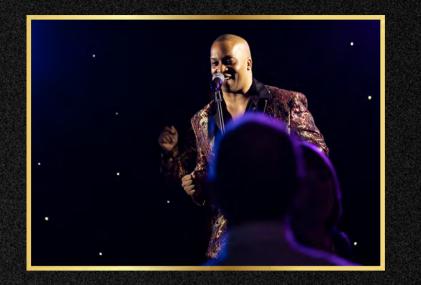

# ENTERTAINMENT - WHO'S PERFORMING

## **ALIVE & KICKING**

1st & 2nd December

Alive & Kicking bring you the ultimate tribute to the Smash Hits of the 1980s. Performed by 5 energetic & talented performers, be prepared to have your event transported back to the 80s with hits from Soft Cell, Madonna, Duran Duran & more!

### **DEXTER**

8th & 9th December

Dexter is a highly experienced 5
piece party band with outstanding
female and male lead vocals.
Bringing the party to countless
events since the band's creation in
1997, filling dancefloors all over the
UK with a mix of rock and pop
favourites, modern chart hits and
classics from all decades.

## **QUEEN ROCKS**

15th & 16th December

Authentically replicating the Queen live look and sound, Queen Rocks consists of 4 huge fans of everything 'Queen'! Dedicated, passionate & talented, Queen Rocks will bring the ultimate pro Queen experience to the Pirelli Stadium.

## THE FANATICS

22nd & 23rd December

A young rock and pop party band, with over 10 years experience in musical performance. The Fanatics love to keep on trend and know all the best tunes from the past decade including, Daft Punk, Bruno Mars, The Killers, Emelie Sande - but also know all the best tracks from the decades before that (the classics), from Dolly Parton, to T-Rex, to Stevie Wonder, to Steelers Wheel.

## **MASTERPIECE**

New Year's Eve

A Motown vocal group that perform a tribute to supergroup The Temptations. They pay homage to the Grammy Award-winning group by singing the majority of their chart hits including a few classic songs from other Motown acts. The group consists of 4 powerful individual artists who originate from the USA and UK and come together to provide an electric atmosphere whenever they perform.