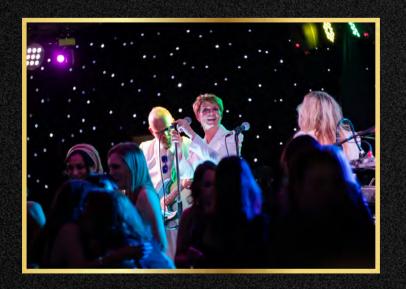

# ENTERTAINMENT - WHO'S PERFORMING

### **DEXTER**

8th & 9th December

Dexter is a highly experienced 5
piece party band with outstanding
female and male lead vocals.
Bringing the party to countless
events since the band's creation in
1997, filling dancefloors all over the
UK with a mix of rock and pop
favourites, modern chart hits and
classics from all decades.