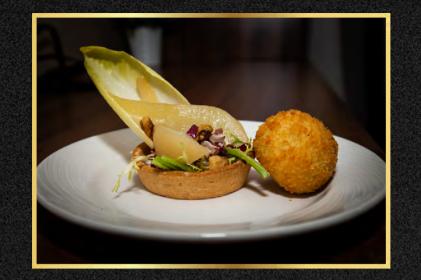

### **STARTER**

Leek & Potato Soup with Chive Crème Fraîche (V)(GF)(H)(DF)

or

Asian Spiced Slow-Cooked Belly Pork & Chicken Terrine, Hoisin Dressed Oriental Salad (DF)(GF)

#### MAIN

Roasted Local Turkey, Sage & Apricot Stuffing, Chipolata Sausage with Cranberry Sauce, Roast Potatoes & Gravy (DF\*)(GF\*)

or

Soft Herb Brioche Crusted Salmon, Cream Cheese & Spring Onion Mash, Savoy Cabbage, Carrots, Sprouts with a Tomato Pesto Cream (GF)(DF)(H)

or

Roasted Cauliflower Katsu Curry, Mushroom Rice, Garlic & Coriander Naan (GF)(V)(DF)(H)

#### **DESSERT**

Traditional Christmas Pudding served with Hot Brandy Sauce (GF)(DF)(V)(N)

O٢

Belgian Chocolate Cheesecake served with Malteser Chantilly Cream (V)(H)(N)

Followed by Miniature Mince Pies (A)(N)(GF\*) and Tea and Coffee