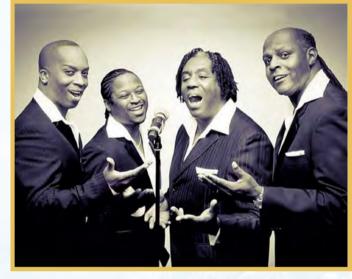

## **MASTERPIECE**

New Year's Eve

A Motown vocal group that perform a tribute to supergroup The Temptations. They pay homage to the Grammy Award-winning group by singing the majority of their chart hits including a few classic songs from other Motown acts. The group consists of 4 powerful individual artists who originate from the USA and UK and come together to provide an electric atmosphere whenever they perform.