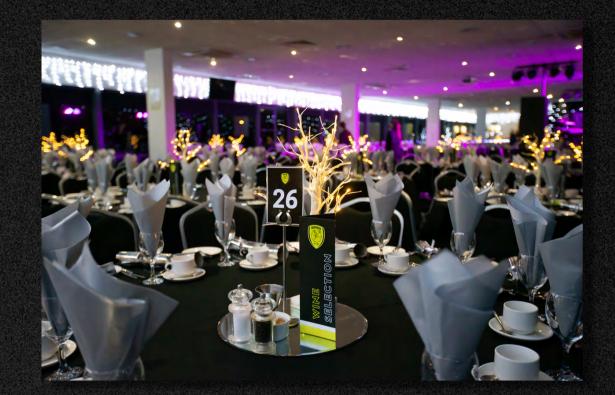

## **ALBION SUITE**

The Albion Suite is the largest of our rooms and can accommodate up to 280 guests. You will find the Albion Suite decorated with all the Christmas trimmings, including the wonderful star cloth, and a fantastic view over the Pirelli Stadium pitch.

7.30pm - Arrival

8pm - Your festive 4-course meal is served followed by live entertainment, a late bar and disco by the Monteray Roadshow with all your favourite festive hits until 1am.

\*All events have a smart casual dress code