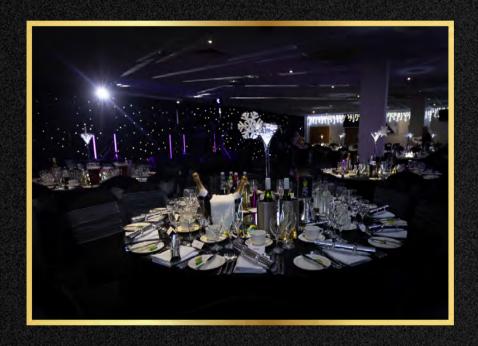

## **ALBION SUITE**

The Albion Suite is the largest of our rooms and can accommodate up to 280 guests. You will find the Albion Suite decorated with all the Christmas trimmings, including the wonderful star cloth, and a fantastic view over the Pirelli Stadium pitch.

## **Private Party Nights**

Why not organise a fabulous corporate get together this Christmas with exclusive access to our Albion Suite for parties of up to 280 guests. We can tailor all catering and entertainment to suit your needs.